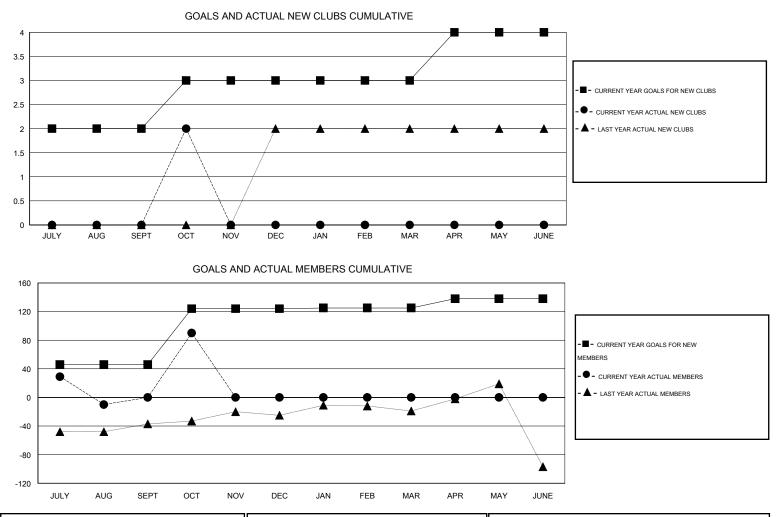

## GMT: NAZMUL HAQUE

| LOCATION | INDIA |
|----------|-------|
|----------|-------|

|                       |                  | Clubs     |                  |                       |               |                    | Members                             |                    |                  |
|-----------------------|------------------|-----------|------------------|-----------------------|---------------|--------------------|-------------------------------------|--------------------|------------------|
| RESULTS FOR 2014-2015 |                  |           |                  | RESULTS FOR 2014-2015 |               |                    |                                     |                    |                  |
| QUARTER               | NEW CLUB<br>GOAL | NEW CLUBS | DROPPED<br>CLUBS | NET<br>GAIN/LOSS      | QUARTER       | NEW MEMBER<br>GOAL | CHARTER AND<br>NEW MEMBERS<br>ADDED | DROPPED<br>MEMBERS | NET<br>GAIN/LOSS |
| JULY/AUG/SEPT         | 2                | 0         | 1                | -1                    | JULY/AUG/SEPT | 46                 | 82                                  | 82                 | 0                |
| OCT/NOV/DEC           | 1                | 2         | 0                | 2                     | OCT/NOV/DEC   | 78                 | 94                                  | 4                  | 90               |
| JAN/FEB/MAR           | 0                | 0         | 0                | 0                     | JAN/FEB/MAR   | 1                  | 0                                   | 0                  | 0                |
| APR/MAY/JUNE          | 1                | 0         | 0                | 0                     | APR/MAY/JUNE  | 13                 | 0                                   | 0                  | 0                |